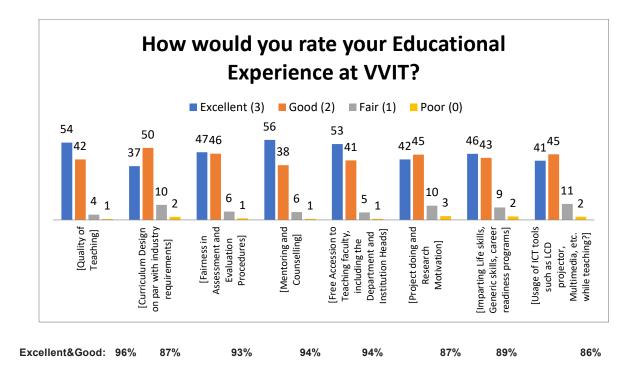

## Enter Full Register Number (Ex: 15BQ1A1211):

How would you rate your Educational Experience at VVIT? \*

|                                                                                       | Excellent<br>(3) | Good<br>(2) | Fair<br>(1) | Poor<br>(0) |
|---------------------------------------------------------------------------------------|------------------|-------------|-------------|-------------|
| Quality of Teaching                                                                   | 0                | 0           | 0           | 0           |
| Curriculum Design on par with industry requirements                                   | 0                | 0           | 0           | 0           |
| Fairness in Assessment and Evaluation Procedures                                      | 0                | 0           | 0           | 0           |
| Mentoring and Counselling                                                             | 0                | 0           | 0           | 0           |
| Free Accession to Teaching faculty, including the Department<br>and Institution Heads | 0                | 0           | 0           | 0           |
| Project doing and Research Motivation                                                 | 0                | 0           | 0           | 0           |
| Imparting Life skills, Generic skills, career readiness programs                      | 0                | 0           | 0           | 0           |
| Usage of ICT tools such as LCD projector, Multimedia, etc.<br>while teaching?         | 0                | 0           | 0           | 0           |