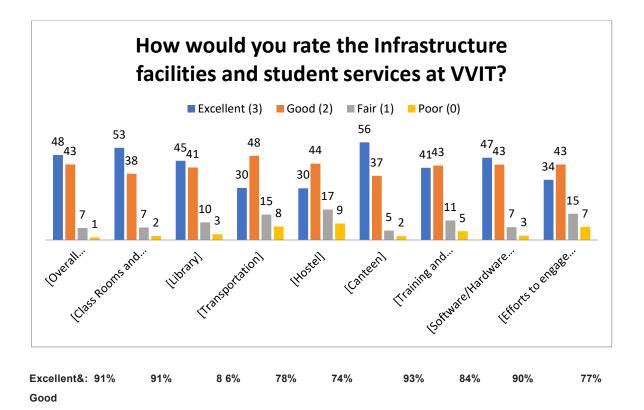

How would you rate the Infrastructure facilities and student services at VVIT? \*

|                              | Excellent<br>(3) | Good<br>(2) | Fair<br>(1) | Poor<br>(0) |
|------------------------------|------------------|-------------|-------------|-------------|
| Overall Infrastructure       | 0                | 0           | 0           | 0           |
| Class Rooms and Laboratories | 0                | 0           | 0           | 0           |
| Library                      | 0                | 0           | 0           | 0           |
| Transportation               | 0                | 0           | 0           | 0           |

| Hostel                                                                                  | 0 | 0 | 0 | 0 |
|-----------------------------------------------------------------------------------------|---|---|---|---|
| Canteen                                                                                 | 0 | 0 | 0 | 0 |
| Training and Placement                                                                  | 0 | 0 | 0 | 0 |
| Software/Hardware and Internet services                                                 | 0 | 0 | 0 | 0 |
| Efforts to engage students in the monitoring, review and continuous quality improvement | 0 | 0 | 0 | 0 |