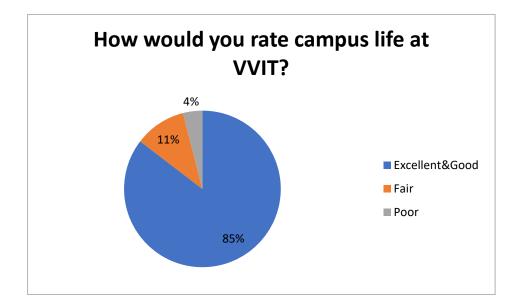

How would you rate campus life at VVIT? \*

|                                                | Excellent (3) | Good (2) | Fair (1) | Poor (0) |
|------------------------------------------------|---------------|----------|----------|----------|
|                                                |               |          |          |          |
| Sports and recreational facilities             | 0             | 0        | 0        | 0        |
| Rest Room Facilities & Maintenance             | 0             | 0        | 0        | 0        |
| Clubs and student councils                     | 0             | 0        | 0        | 0        |
| Campus safety                                  | 0             | 0        | 0        | 0        |
| Extracurricular Activities                     | 0             | 0        | 0        | 0        |
| Greenery and Building Structures of the campus | 0             | 0        | 0        | 0        |