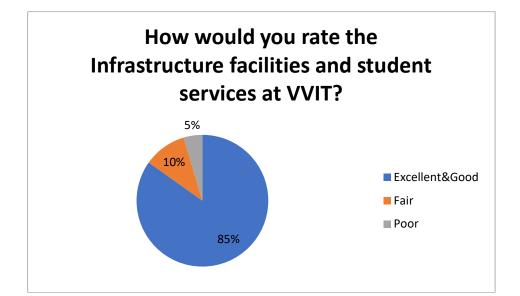

How would you rate the Infrastructure facilities and student services at VVIT? \*

|                              | Excellent<br>(3) | Good<br>(2) | Fair<br>(1) | Poor<br>(0) |
|------------------------------|------------------|-------------|-------------|-------------|
| Overall Infrastructure       | 0                | 0           | 0           | 0           |
| Class Rooms and Laboratories | 0                | 0           | 0           | 0           |
| Library                      | 0                | 0           | 0           | 0           |
| Transportation               | 0                | 0           | 0           | 0           |

| Hostel                                                                                  | 0 | 0 | 0 | 0 |
|-----------------------------------------------------------------------------------------|---|---|---|---|
| Canteen                                                                                 | 0 | 0 | 0 | 0 |
| Training and Placement                                                                  | 0 | 0 | 0 | 0 |
| Software/Hardware and Internet services                                                 | 0 | 0 | 0 | 0 |
| Efforts to engage students in the monitoring, review and continuous quality improvement | 0 | 0 | 0 | 0 |