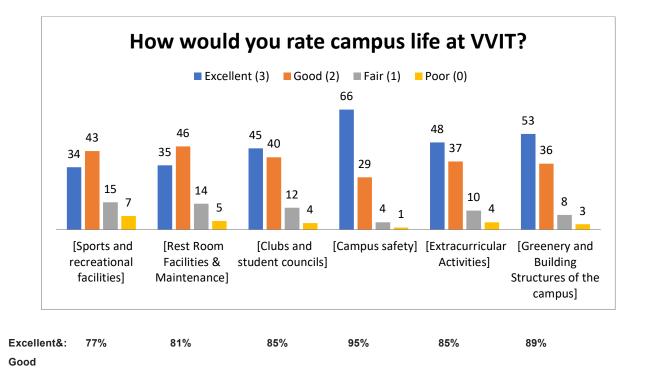

How would you rate campus life at VVIT? \*

|                                                | Excellent (3) | Good (2) | Fair (1) | Poor (0) |
|------------------------------------------------|---------------|----------|----------|----------|
|                                                |               |          |          |          |
| Sports and recreational facilities             | 0             | 0        | 0        | 0        |
| Rest Room Facilities & Maintenance             | 0             | 0        | 0        | 0        |
| Clubs and student councils                     | 0             | 0        | 0        | 0        |
| Campus safety                                  | 0             | 0        | 0        | 0        |
| Extracurricular Activities                     | 0             | 0        | 0        | 0        |
| Greenery and Building Structures of the campus | 0             | 0        | 0        | 0        |