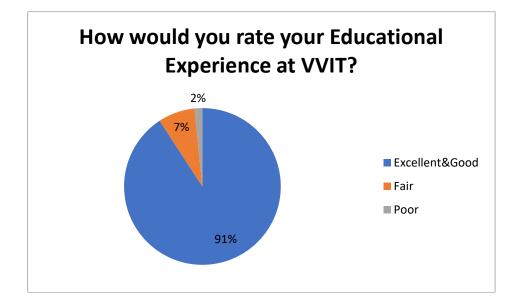

## Enter Full Register Number (Ex: 15BQ1A1211):

How would you rate your Educational Experience at VVIT? \*

|                                                                                       | Excellent<br>(3) | Good<br>(2) | Fair<br>(1) | Poor<br>(0) |
|---------------------------------------------------------------------------------------|------------------|-------------|-------------|-------------|
| Quality of Teaching                                                                   | 0                | 0           | 0           | 0           |
| Curriculum Design on par with industry requirements                                   | 0                | 0           | 0           | 0           |
| Fairness in Assessment and Evaluation Procedures                                      | 0                | 0           | 0           | 0           |
| Mentoring and Counselling                                                             | 0                | 0           | 0           | 0           |
| Free Accession to Teaching faculty, including the Department<br>and Institution Heads | 0                | 0           | 0           | 0           |
| Project doing and Research Motivation                                                 | 0                | 0           | 0           | 0           |
| Imparting Life skills, Generic skills, career readiness programs                      | 0                | 0           | 0           | 0           |
| Usage of ICT tools such as LCD projector, Multimedia, etc.<br>while teaching?         | 0                | 0           | 0           | 0           |