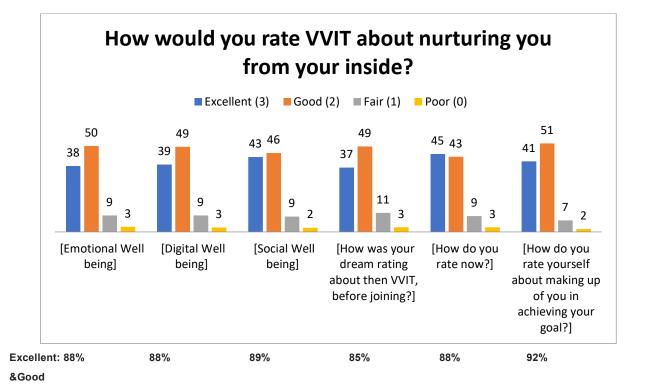

How would you rate VVIT about nurturing you from your inside? \*

|                                                                         | Excellent<br>(3) | Good<br>(2) | Fair<br>(1) | Poor<br>(0) |
|-------------------------------------------------------------------------|------------------|-------------|-------------|-------------|
| Emotional Well being                                                    | 0                | 0           | 0           | 0           |
| Digital Well being                                                      | 0                | 0           | 0           | 0           |
| Social Well being                                                       | 0                | 0           | 0           | 0           |
| How was your dream rating about then VVIT, before joining?              | 0                | 0           | 0           | 0           |
| How do you rate now?                                                    | 0                | 0           | 0           | 0           |
| How do you rate yourself about making up of you in achieving your goal? | 0                | 0           | 0           | 0           |